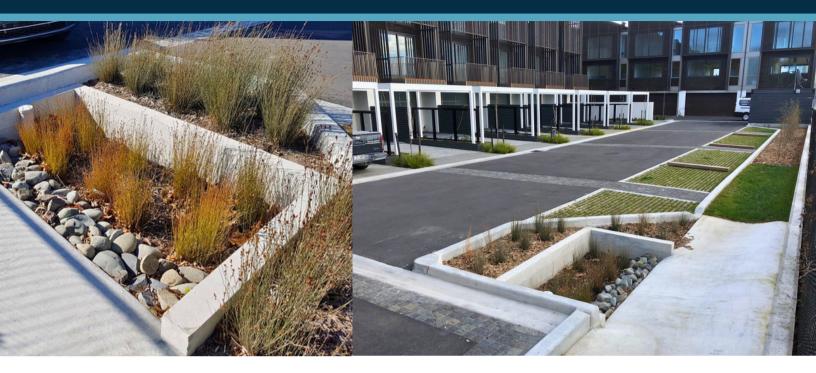

## Hereford St Apartments

The first Filterra® installation in the South Island, the 2017 Fletcher development required a biofiltration device with a small footprint to treat 1,100m², and include infiltration. This custom Filterra® was the solution.

The <u>Filterra</u>® is a high infiltration rate, small footprint biofiltration system. Stormwater360 worked closely with the design consultants to create a bespoke design using a swale for conveyance and distribution, and an extended storage infiltration layer.

Supplied in 2017, the unit is still performing as designed. The infiltration rate through the media has been consistent, plant growth is healthy, and maintenance is economical.