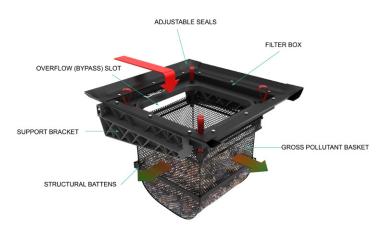

The LittaTrap<sup>™</sup> has patented flow-modifying components that dissipate energy, promote Total Suspended Solids (TSS) capture in sumped catchpit, and provide full capture of gross solids.

## **Key Benefits**

Easy hand maintenance.

Easy to install.

Lightweight for easy handling.

Various sizes are available and can be custom-designed.

Ideal for pretreatment – reduce maintenance costs on downstream stormwater devices.