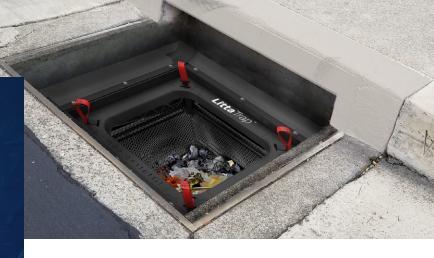

## LittaTrap™

Low-cost catchpit insert for removal of litter and gross pollutants from run-off.

The LittaTrap<sup>™</sup> is a cost-effective, innovative catchpit insert designed to be easily retrofitted into new and existing stormwater drains to specifically target litter, plastic and gross pollutants over 5mm.

The LittaTrap<sup>™</sup> has patented flow-modifying components that dissipate energy, promote Total Suspended Solids (TSS) capture in sumped catchpit, and provide full capture of gross solids.