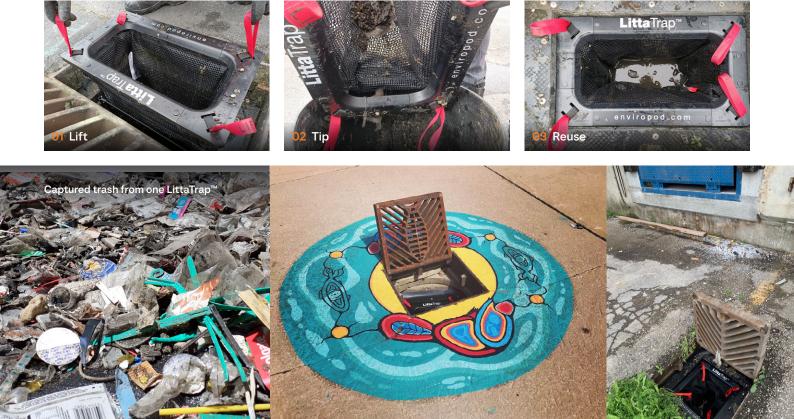

## **Key Benefits**

Easy hand maintenance.

Easy to install.

Lightweight for easy handling.

Various sizes are available and can be custom-designed.

Ideal for pretreatment – reduce maintenance costs on downstream stormwater devices.