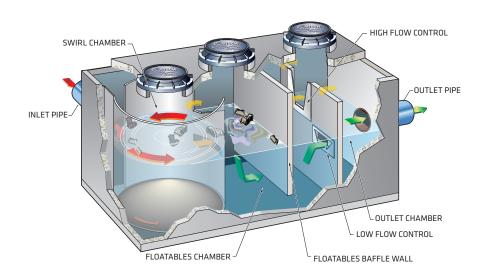

## Vortechs™

Gross pollutant trap for shallow applications.

The Vortechs<sup>™</sup> system is a high-performance gross pollutant trap that effectively removes fine sediment, oil and grease, and floating and sinking debris.

Its swirl concentrator and flow controls work together to minimise turbulence and provide stable storage of captured pollutants. The design also allows for easy inspection and unobstructed maintenance access. With comprehensive lab and field testing, the system delivers proven results and site-specific solutions.